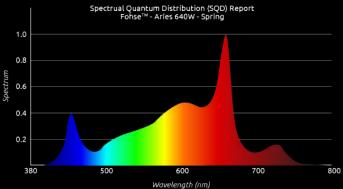

# ARIES [640W]

PPE\*

PPF\*

**IP RATING** 

2.55-2.80 µmol/J

**1755** µmol/s

**IP67** 

| FIXTURE SPECS                        |                                                |
|--------------------------------------|------------------------------------------------|
| LED Type                             | Samsung 301D+San'an 3535<br>660nm+San'an 730nm |
| Consumption Wattage at<br>100% Power | 640                                            |
| Maximum BTU Output                   | 2182                                           |
| Input Voltage Options                | Low Voltage 120 - 277                          |
|                                      | High Voltage 250 - 480                         |
| Max Ambient Air Operating<br>Temp    | 104°F                                          |
| Dimensions                           | 32" x 33" x 4"                                 |
| Weight                               | 44 lbs.                                        |