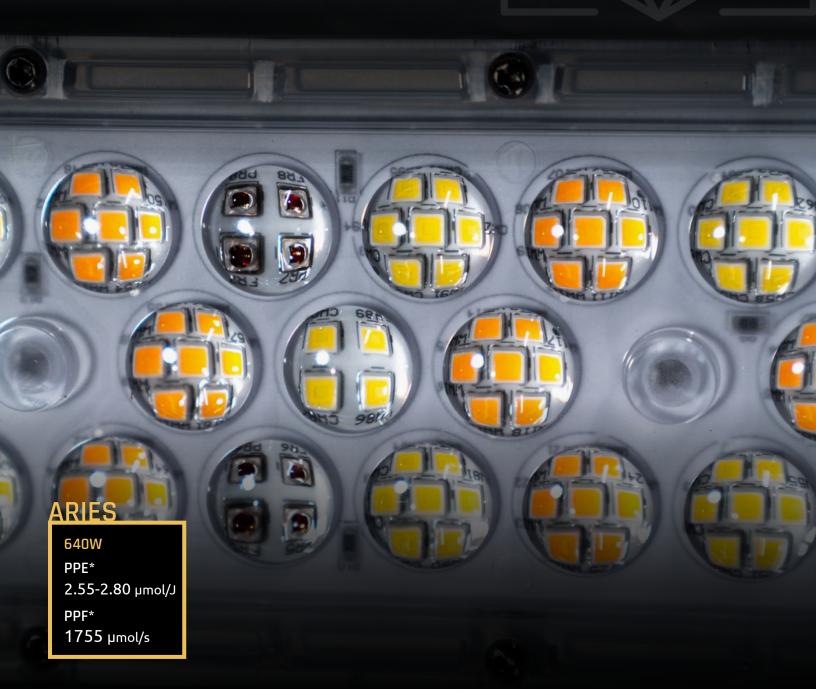

# ARIES [640W]

PPE\*

PPF\*

**IP RATING** 

2.55-2.80 µmol/J

**1755** µmol/s

**IP67** 

| FIXTURE SPECS                        |                                                |
|--------------------------------------|------------------------------------------------|
| LED Type                             | Samsung 301D+San'an 3535<br>660nm+San'an 730nm |
| Consumption Wattage at<br>100% Power | 640                                            |
| Maximum BTU Output                   | 2182                                           |
| Input Voltage Options                | Low Voltage 120 - 277                          |
|                                      | High Voltage 250 - 480                         |
| Max Ambient Air Operating<br>Temp    | 104°F                                          |
| Dimensions                           | 32" x 33" x 4"                                 |
| Weight                               | 44 lbs.                                        |