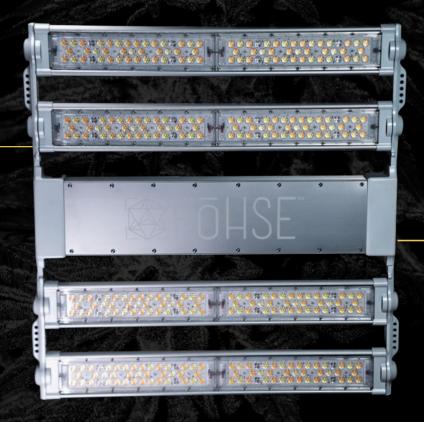

# ARIES [HOMEGROW | SINGLE TIER]

### YOU ASKED, FOHSE DELIVERED.

Our A3i model is the most powerful and efficient commercial LED grow light the world has ever seen ...now re-imagined for the home grow as The Aries. The demand among the home grow community for Fohse fixtures has been tremendous. We're pleased to offer a powerful and efficient solution to all those who grow on their own.