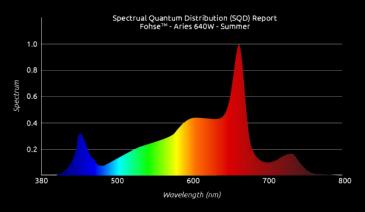

# ARIES [640W]

PPE\*

PPF\*

**IP RATING** 

2.55-2.80 µmol/J

**1755** µmol/s

**IP67** 

| FIXTURE SPECS                        |                                                |
|--------------------------------------|------------------------------------------------|
| LED Type                             | Samsung 301D+San'an 3535<br>660nm+San'an 730nm |
| Consumption Wattage at<br>100% Power | 640                                            |
| Maximum BTU Output                   | 2182                                           |
| Input Voltage Options                | Low Voltage 120 - 277                          |
|                                      | High Voltage 250 - 480                         |
| Max Ambient Air Operating<br>Temp    | 104°F                                          |
| Dimensions                           | 32" x 33" x 4"                                 |
| Weight                               | 44 lbs.                                        |