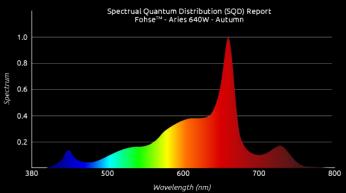

# ARIES [640W]

PPE\*

PPF\*

**IP RATING** 

2.55-2.80 µmol/J

**1755** µmol/s

**IP67** 

| FIXTURE SPECS                        |                                                |
|--------------------------------------|------------------------------------------------|
| LED Type                             | Samsung 301D+San'an 3535<br>660nm+San'an 730nm |
| Consumption Wattage at<br>100% Power | 640                                            |
| Maximum BTU Output                   | 2182                                           |
| Input Voltage Options                | Low Voltage 120 - 277                          |
|                                      | High Voltage 250 - 480                         |
| Max Ambient Air Operating<br>Temp    | 104°F                                          |
| Dimensions                           | 32" x 33" x 4"                                 |
| Weight                               | 44 lbs.                                        |